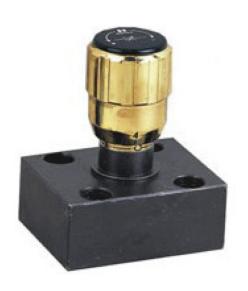

# **Bell Hydromatics**



## **Solocon Valves**



## **Dimensions**

#### G0-\*\*-03\* Solocon Valves Flow Control Valves (Modular Type)







### **Valve Specifications and Attachment**

#### <u>G0-\*\*-03\* Solocon Valves Flow Control Valves (Modular Type)</u>

| Model           | FMS-GO 00-03              |  |
|-----------------|---------------------------|--|
| Free Flow       | 30-60lpm (7.9-15.8gpm)    |  |
| Max. Pressure   | 70-140bar (1000-2000 PSI) |  |
| Weight kg(lbs.) | 3.3 (7.26)                |  |
| CODE : 20       | M6X95LgX4pcs              |  |
| Surface O-ring  | P12X5pcs                  |  |

| Model         | Symbol |  |
|---------------|--------|--|
| FMS-GO-0*-03T |        |  |
| FMS-GO-0*-03A | P TAB  |  |
| FMS-GO-0*-03P | A A B  |  |

#### MGKS-00\*-03 Solocon Valves Flow Control Valves (Pressure Compensated