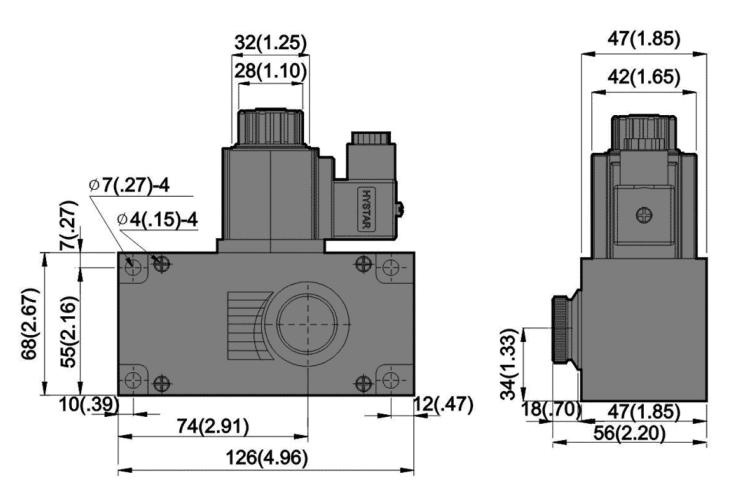

## **Dimensions**

#### <u>G0-\*\*-03\* Solocon Valves Flow Control Valves (Modular Type)</u>

| Model           | FMS-GO 00-03              |  |
|-----------------|---------------------------|--|
| Free Flow       | 30-60lpm (7.9-15.8gpm)    |  |
| Max. Pressure   | 70-140bar (1000-2000 PSI) |  |
| Weight kg(lbs.) | 3.3 (7.26)                |  |
| CODE : 20       | M6X95LgX4pcs              |  |
| Surface O-ring  | P12X5pcs                  |  |