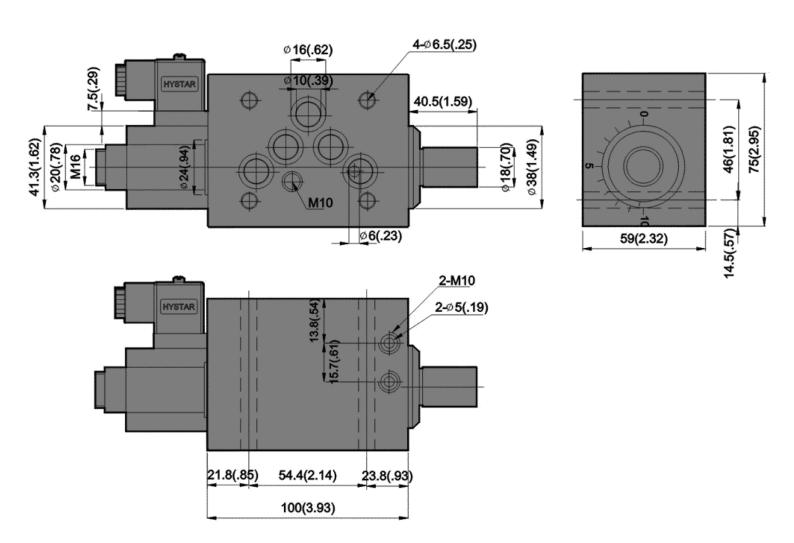

## **Dimensions**

#### G0-\*\*-03\* Solocon Valves Flow Control Valves (Modular Type)